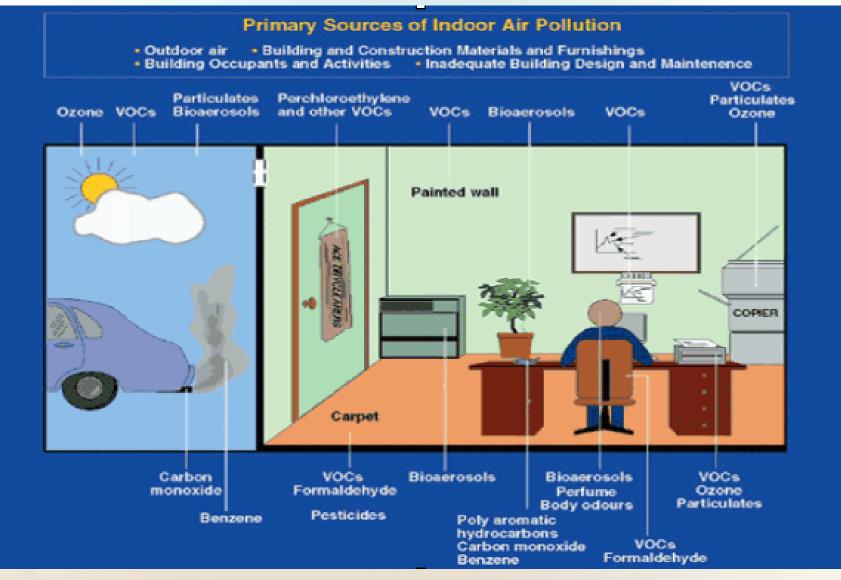

#### **SOURCES OF CONTAMINATION**

#### DESTROY CONTAMINANTS YOU INHALE

BACTERIA

VRUSES

MOLD

ALLERGES

OHEMICALS

PET ODORS & DANDER

COOKING ODORS

DUST MITE FECAL MATTER